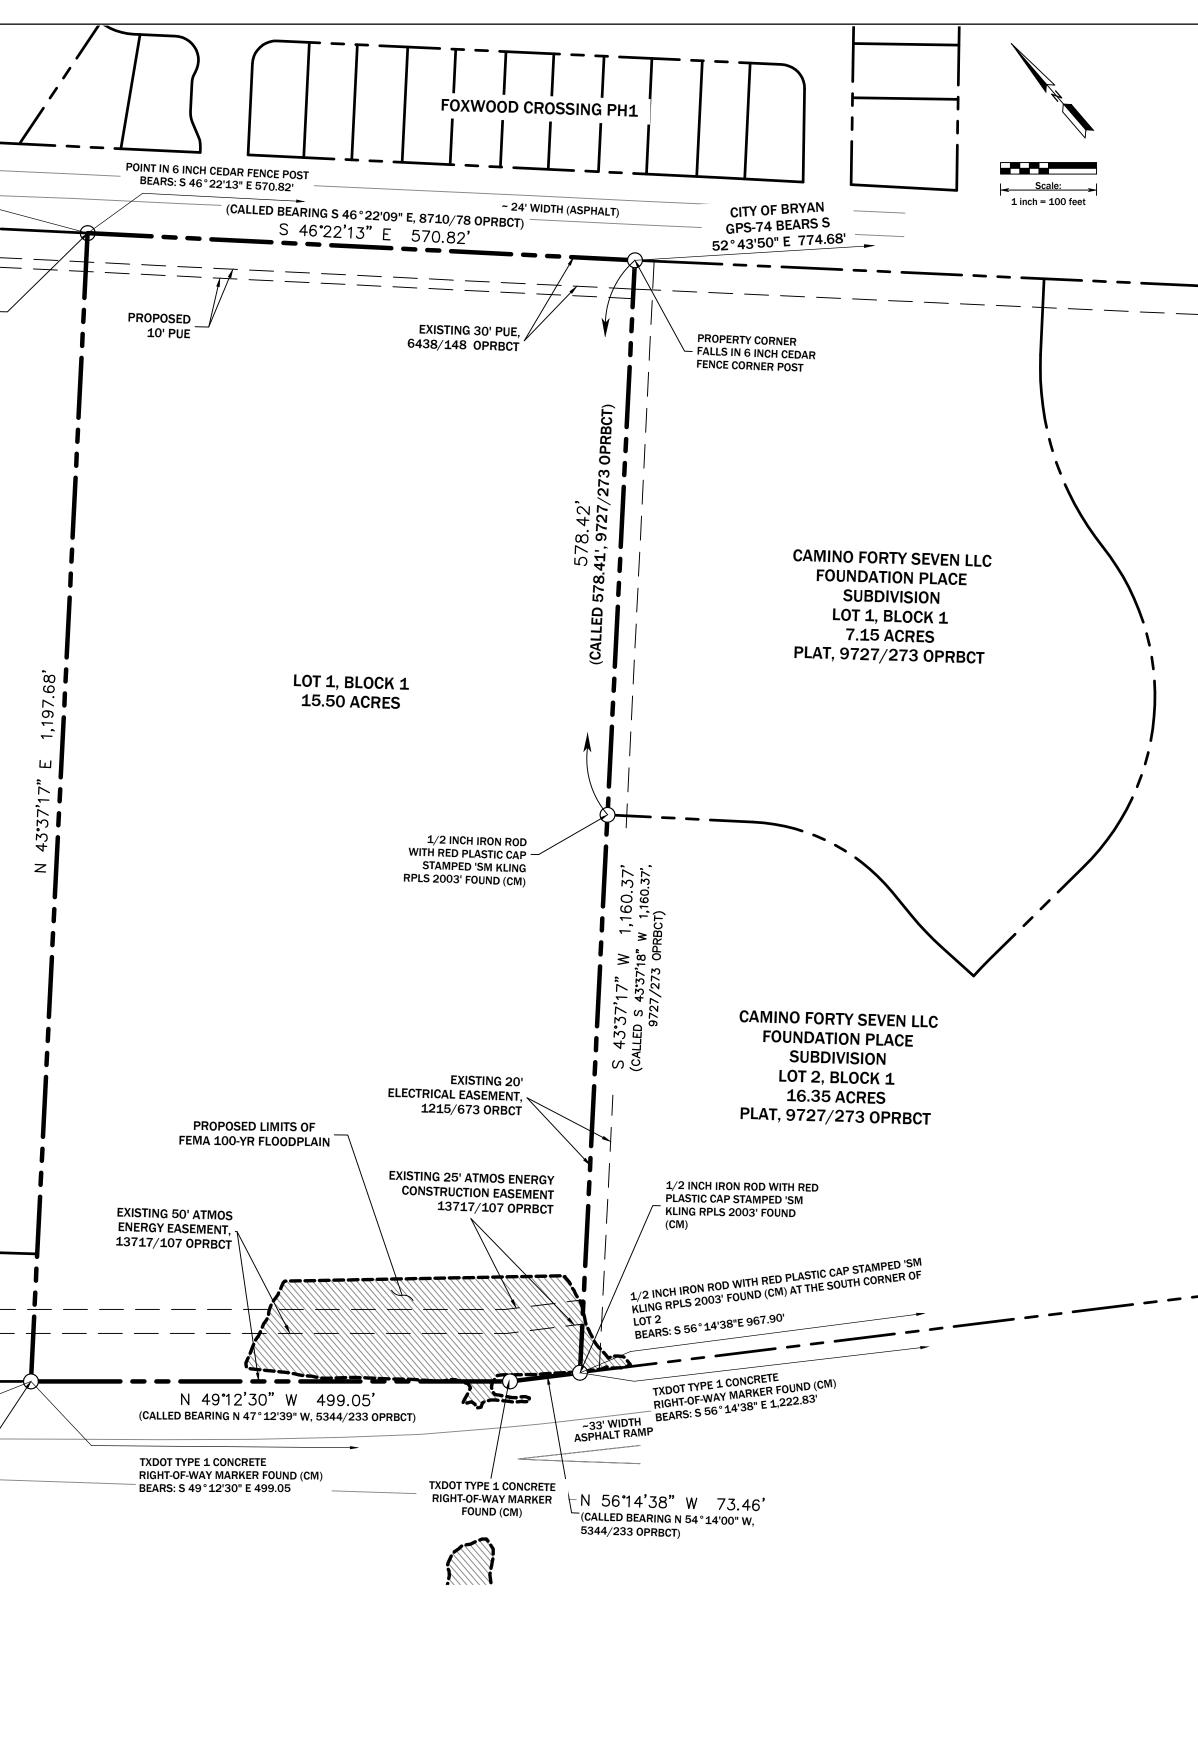

### OF A **15.50 ACRE TRACT BEING OUT OF A CALLED 47.50 ACRE TRACT AND** THE REMAINDER OF A CALLED 49.76 ACRE TRACT **THOMAS J. WOOTON LEAGUE SURVEY, ABSTRACT 59 BRYAN, BRAZOS COUNTY, TEXAS**

A FIELD NOTES DESCRIPTION OF 15.50 ACRES IN THE THOMAS J. WOOTON LEAGUE SURVEY, ABSTRACT 59, IN BRYAN, BRAZOS COUNTY, TEXAS, BEING PART OF A CALLED 47.50 ACRE TRACT OF LAND CONVEYED TO E & F DEVELOPMENT, INC. IN VOLUME 8710, PAGE 78 OF THE OFFICIAL PUBLIC RECORDS OF BRAZOS COUNTY, TEXAS (OPRBCT) AND PART OF THE REMAINDER OF A CALLED 49.76 ACRE TRACT OF LAND CONVEYED TO E & F DEVELOPMENT, INC. IN VOLUME 5344, PAGE 233 (OPRBCT); SAID 15.50 ACRES BEING MORE PARTICULARLY DESCRIBED BY METES AND BOUNDS AS FOLLOWS:

**BEGINNING** at a 1/2 inch iron rod with blue plastic cap stamped 'KERR SURVEYING' set on the west side of Jones Road (called 90' wide right-of-way partially conveyed to Brazos County in Volume 6036, Page 32, OPRBCT), in the northeast line of said 47.50 acre tract, from which a nail found in a 6 inch cedar fence post in the southeast line of a called 159.00 acre tract of land conveyed by judgement to Brazos County, Texas in Volume 5152, Page 126 (OPRBCT), at the north corner of said 47.50 acre tract bears N 46° 22' 13" W, a distance of 1368.24 feet;

THENCE, with the northeast line of said 47.50 acre tract and the southwest line of Jones Road, S 46° 22' 13" E, for a distance of **570.82 feet** to a point in a 6 inch cedar fence corner post found at the east corner of said 47.50 acre tract, same being the north corner of Lot 1, Block 1 of Foundation Place Subdivision as shown on the plat recorded in Volume 9727, Page 273 (OPRBCT) and the east corner hereof;

**THENCE,** with the northwest line of said Foundation Place Subdivision, **S 43° 37' 17" W**, at a distance of 578.42 feet passing a 1/2 inch iron rod with red plastic cap stamped 'SM KLING RPLS 2003' found at the west common corner of said Lot 1 and Lot 2 of said Block 1, and continuing for a total distance of **1,160.37 feet** to another 1/2 inch iron rod with red plastic cap stamped 'SM KLING RPLS 2003' found in the northeast right-of-way line of State Highway 47 (right-of-way width varies per TXDOT plans), at the southwest corner of said Lot 2, same being the south corner of said remainder of 49.76 acre tract and the south corner hereof, from which a 1/2 inch iron rod with red plastic cap stamped 'SM KLING RPLS 2003' found at the most southerly corner of said Lot 2 bears S 56° 14' 38" E, a distance of 967.90 feet and a TXDOT type 1 concrete right-of-way marker found bears S 56° 14' 38" E, a distance of 1,222.83

**THENCE**, with the northeast right-of-way line of State Highway 47, same being the southwest line of said remainder of 49.76 acre tract, N 56° 14' 38" W, for a distance of 73.46 feet to a TXDOT type 1 concrete right-of-way marker found at an angle point in said right-of-way;

**THENCE,** continuing with said right-of-way line, N 49° 12' 30" W, for a distance of 499.05 feet to a 1/2 inch iron rod with blue plastic cap stamped 'KERR SURVEYING' set in said right-of-way line for the west corner hereof, from which a TXDOT type 1 concrete right-of-way marker found at the west corner of said remainder of 49.76 acre tract, same being the south corner of said Brazos County 159.00 acre tract bears N 46° 22' 13" W, a distance of 1368.24 feet;

THENCE, over, across and upon said remainder of 49.76 acre tract and said 47.50 acre tract, N 43° 37' 17" E, for a distance of **1,197.68 feet** to the **POINT OF BEGINNING** hereof and containing **15.50 acres**, more or less.