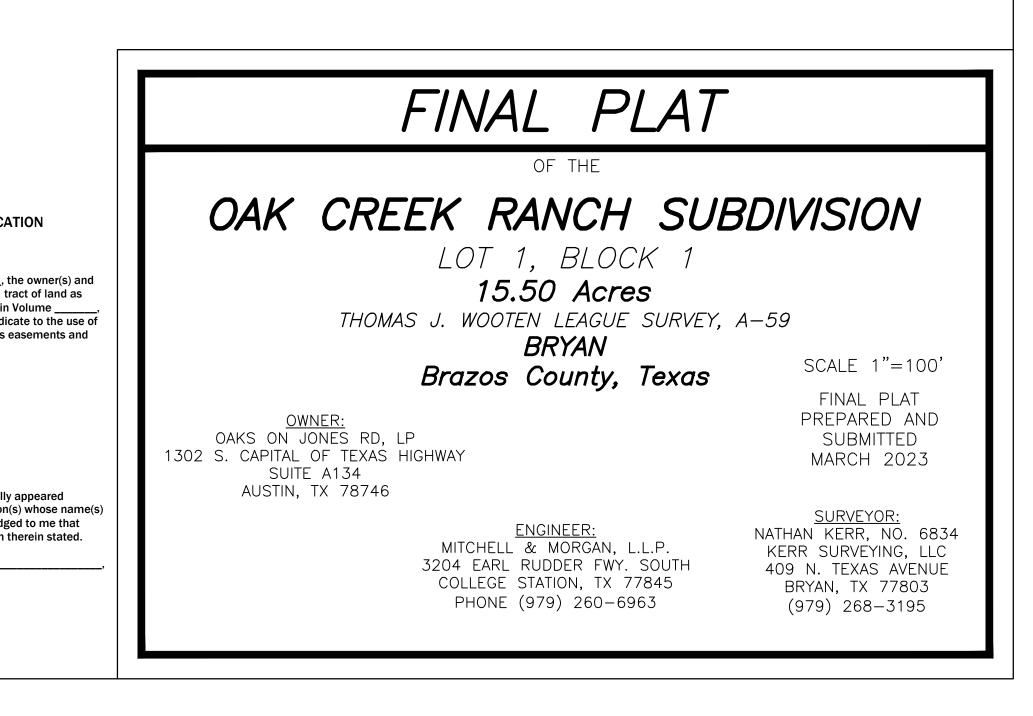

### OF A **15.50 ACRE TRACT BEING OUT OF A CALLED 47.50 ACRE TRACT AND** THE REMAINDER OF A CALLED 49.76 ACRE TRACT **THOMAS J. WOOTON LEAGUE SURVEY, ABSTRACT 59 BRYAN, BRAZOS COUNTY, TEXAS**

A FIELD NOTES DESCRIPTION OF 15.50 ACRES IN THE THOMAS J. WOOTON LEAGUE SURVEY, ABSTRACT 59, IN BRYAN, BRAZOS COUNTY, TEXAS, BEING PART OF A CALLED 47.50 ACRE TRACT OF LAND CONVEYED TO E & F DEVELOPMENT, INC. IN VOLUME 8710, PAGE 78 OF THE OFFICIAL PUBLIC RECORDS OF BRAZOS COUNTY, TEXAS (OPRBCT) AND PART OF THE REMAINDER OF A CALLED 49.76 ACRE TRACT OF LAND CONVEYED TO E & F DEVELOPMENT, INC. IN VOLUME 5344, PAGE 233 (OPRBCT); SAID 15.50 ACRES BEING MORE PARTICULARLY DESCRIBED BY METES AND BOUNDS AS FOLLOWS: